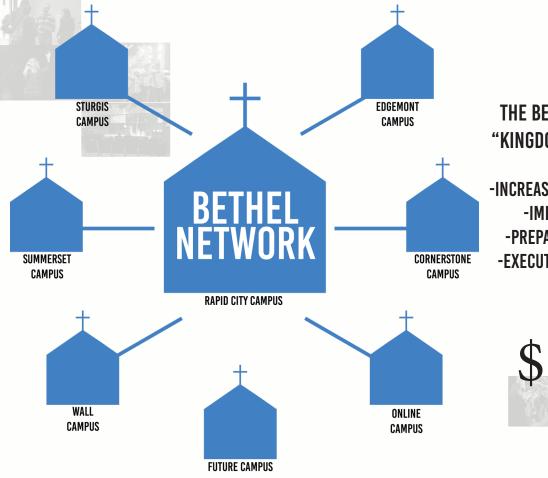

## LOCAL CHURCH

Expansion

THE BETHEL NETWORK UTILIZES "KINGDOM BUILDERS" FUNDS TO...

-INCREASE CAMPUS HEALTH & GROWTH
-IMPROVE INFRASTRUCTURE
-PREPARE FOR FUTURE CAMPUSES
-EXECUTE OUTREACH & EVANGELISM

\$79,200