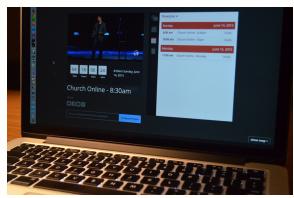

#### **ONLINE CAMPUS**

"KINGDOM BUILDERS" FUNDS WILL AID
IN THE IMPROVEMENT OF CAMERAS,
MEDIA, SOUND EQUIPMENT, AND
LIVE HOSTING.

\$5,200